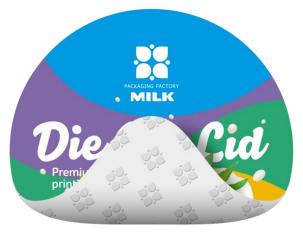

# Food packaging – die-cut lid

#### **New product!**

#### Unembossed

Personal customer logo with foamed heat seal lacquer on the inside of a die-cut lid