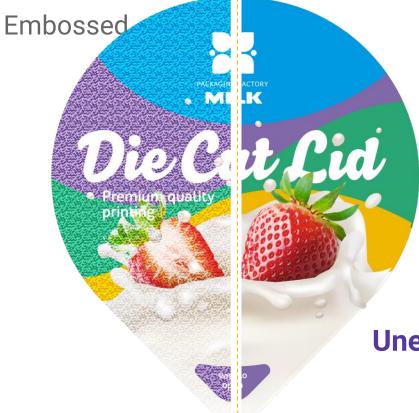

# Food packaging – die-cut lid

#### **New product!**

#### Unembossed

Personal customer logo with foamed heat seal lacquer on the inside of a die-cut lid