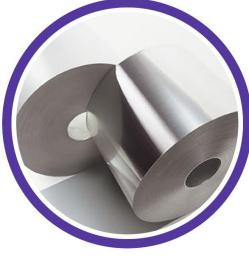

#### Pharma foil

- Aluminium top blister foil
- Aluminium strip foil
- Buflen for sachet

- Aluminium laminates for suppositories (peelable or sealable)
- Coldform laminates (alualu)

Child proof and senior friendly blister foils

# Foil with Heat Seal Lacquer

Blister foil

PET

30-40 µ

24–50 µ