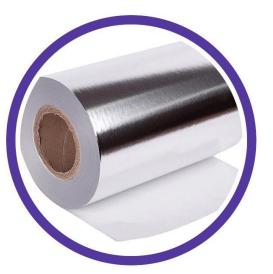

#### Pharma foil

- Aluminium top blister foil
- Aluminium strip foil
- Buflen for sachet

- Aluminium laminates for suppositories (peelable or sealable)
- Coldform laminates (alualu)

Child proof and senior friendly blister foils

#### Converting

# Foil with Heat Seal Lacquer

Blister foil

PET

30-40 µ

24–50 µ