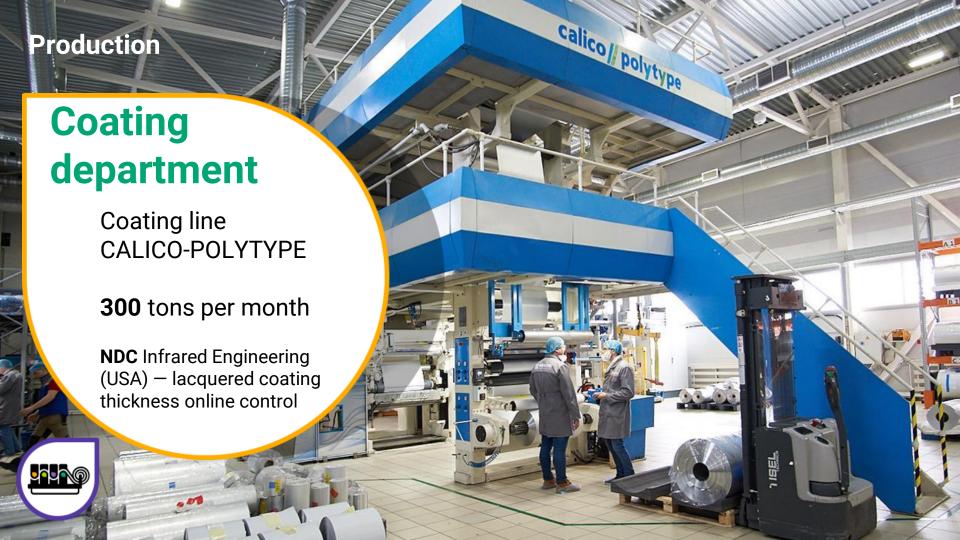

*Lids output**





## Various kinds of stamping



25 different types of stamping

from to

Ø117

**Minimum order** 

1000





## Food packaging - die-cut lid



#### **New product!**



**Unembossed** 

Personal customer logo with foamed heat seal lacquer on the inside of a die-cut lid

#### Plastic die-cut lid





# Aluminum lids alternative

- easy to open
- high resistance to tear and puncture
- high print quality

### New





chipper then foil

high protective quality



Alu-pet

- high resistance to tear and puncture
- suitable for all types of sterilization



Information on the back side of the die cut lid

- advertising space increase
- paint with a tolerance for direct contact with food
- the composition is not allowed to enter the product







**Promocoding** 



Marking













Provides international trust.



9001

Guaranteed quality of a company's main operation processes and due management's responsibility.



Ethical manufacturing with respect to social labour protection norms and standards.







Introduction of new products



**Active export policy** 



## milkpack.ru









+7 (4872) 725-016