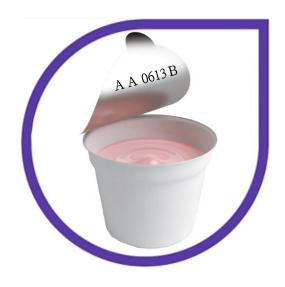

ers**





















## **Lids output**





## Various kinds of stamping



25 different types of stamping

from to

Ø117

**Minimum order** 

1000





## Food packaging - die-cut lid



#### **New product!**



**Unembossed** 

Personal customer logo with foamed heat seal lacquer on the inside of a die-cut lid

#### Plastic die-cut lid





# Aluminum lids alternative

- easy to open
- high resistance to tear and puncture
- high print quality

### New





chipper then foil

high protective quality



Alu-pet

- high resistance to tear and puncture
- suitable for all types of sterilization



Information on the back side of the die cut lid

- advertising space increase
- paint with a tolerance for direct contact with food
- the composition is not allowed to enter the product







**Promocoding** 



Marking













Provides international trust.



9001

Guaranteed quality of a company's main operation processes and due management's responsibility.



Ethical manufacturing with respect to social labour protection norms and standards.







Introduction of new products



**Active export policy** 



## milkpack.ru









+7 (4872) 725-016