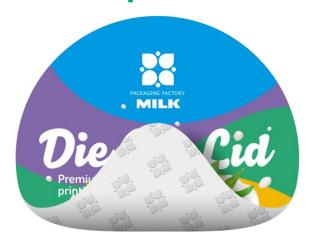

#### **New product!**

**Unembossed** 

Personal customer logo with foamed heat seal lacquer on the inside of a die-cut lid

#### Plastic die-cut lid