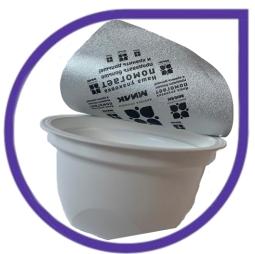

## Food packaging - die-cut lid

#### **New product!**

**Unembossed** 

Personal customer logo with foamed heat seal lacquer on the inside of a die-cut lid

#### Plastic die-cut lid