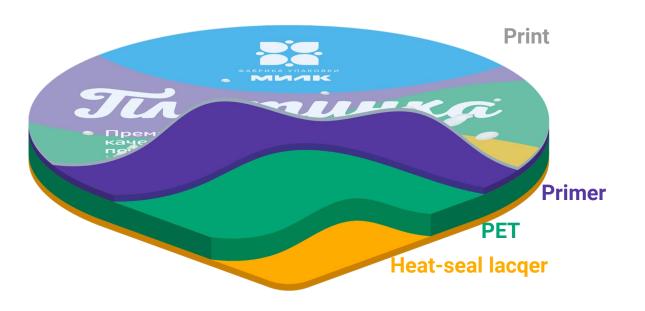

#### Plastic die-cut lid

# Aluminum lids alternative

- easy to open
- high resistance to tear and puncture
- high print quality

### New

chipper then foil

high protective quality

Alu-pet

- high resistance to tear and puncture
- suitable for all types of sterilization

Information on the back side of the die cut lid

- advertising space increase
- paint with a tolerance for direct contact with food
- the composition is not allowed to enter the product