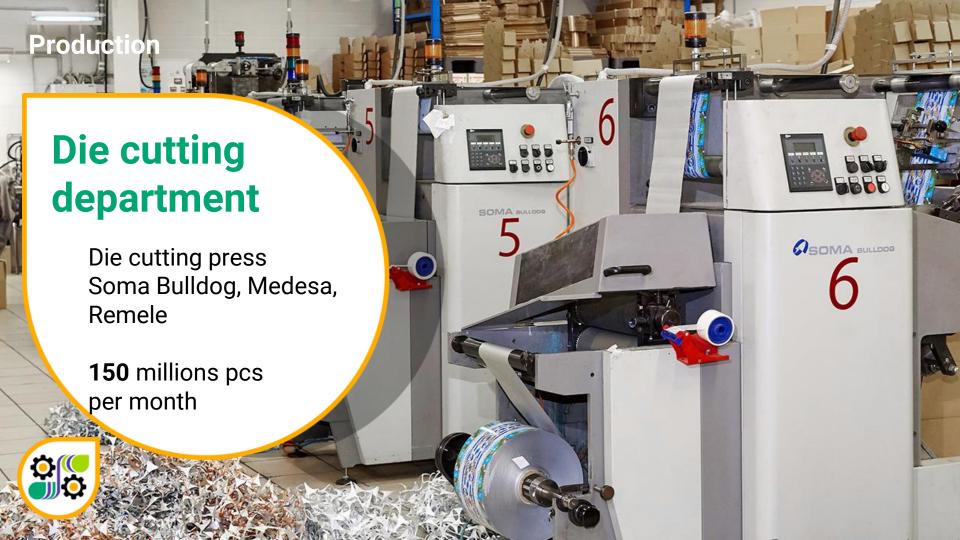

s output**





## Various kinds of stamping



25 different types of stamping

from to

Ø117

**Minimum order** 

1000





## Food packaging - die-cut lid



#### **New product!**



**Unembossed** 

Personal customer logo with foamed heat seal lacquer on the inside of a die-cut lid

#### Plastic die-cut lid





# Aluminum lids alternative

- easy to open
- high resistance to tear and puncture
- high print quality

### New





chipper then foil

high protective quality



Alu-pet

- high resistance to tear and puncture
- suitable for all types of sterilization



Information on the back side of the die cut lid

- advertising space increase
- paint with a tolerance for direct contact with food
- the composition is not allowed to enter the product







**Promocoding** 



Marking













Provides international trust.



9001

Guaranteed quality of a company's main operation processes and due management's responsibility.



Ethical manufacturing with respect to social labour protection norms and standards.







Introduction of new products



**Active export policy** 



## milkpack.ru









+7 (4872) 725-016