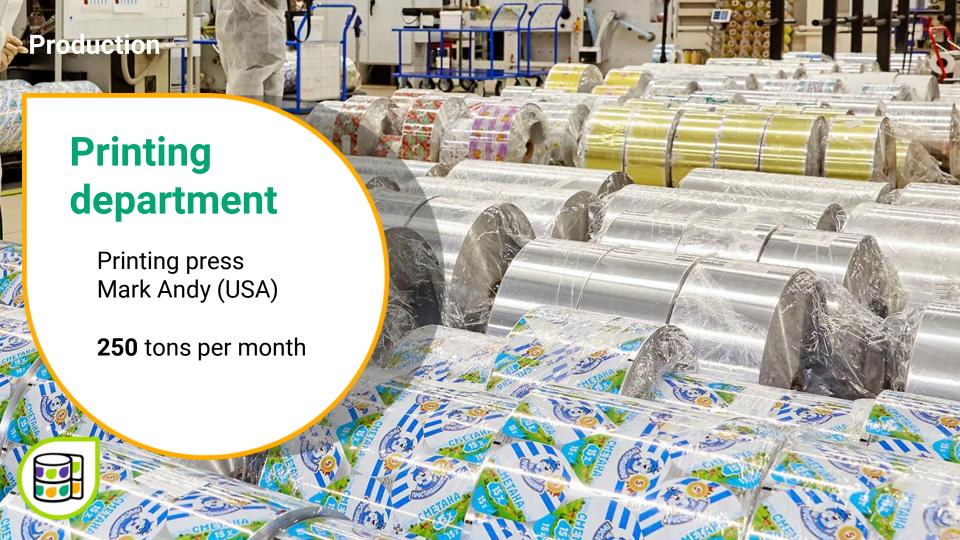

ids output**





## Various kinds of stamping



25 different types of stamping

from to

Ø117

**Minimum order** 

1000





## Food packaging - die-cut lid



#### **New product!**



**Unembossed** 

Personal customer logo with foamed heat seal lacquer on the inside of a die-cut lid

#### Plastic die-cut lid





# Aluminum lids alternative

- easy to open
- high resistance to tear and puncture
- high print quality

### New





chipper then foil

high protective quality



Alu-pet

- high resistance to tear and puncture
- suitable for all types of sterilization



Information on the back side of the die cut lid

- advertising space increase
- paint with a tolerance for direct contact with food
- the composition is not allowed to enter the product







**Promocoding** 



Marking













Provides international trust.



9001

Guaranteed quality of a company's main operation processes and due management's responsibility.



Ethical manufacturing with respect to social labour protection norms and standards.







Introduction of new products



**Active export policy** 



## milkpack.ru









+7 (4872) 725-016